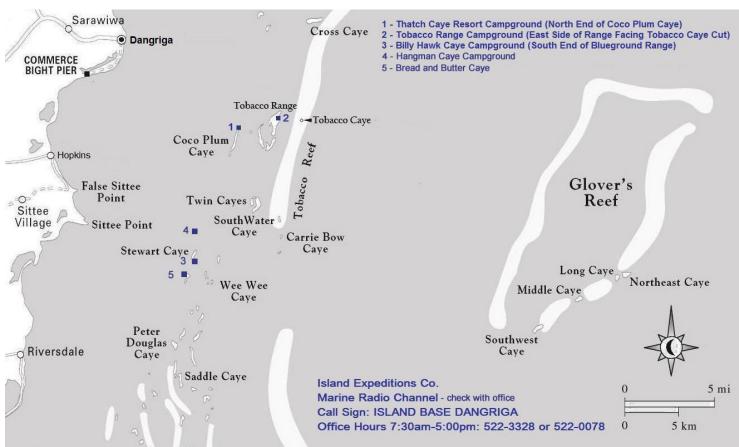

## **CENTRAL BELIZE BARRIER REEF**

Above is a basic map of the central barrier reef. Five of the established camps are indicated on this map, but there are other options. Please contact our Canadian office, or review your route plan with the operations manager in Belize once you have arrived.

## Mark these camp site on your marine chart as well:

- Thatch Caye Resort Campground (North end of Coco Plum Caye
- Tobacco Range Campground (East side of range facing Tobacco Caye Cut)
- Billy Hawk Caye (South end of Blue Ground Range
- Bread & Butter Caye (Southern-most island in the Blue Ground Range)
- Hangman Caye (North-Eastern-most island in the Blue Ground Range)

## Way Points:

- Thatch Caye Resort Campground (N16 53.482 W88 06.960)
- Tobacco Range Campground (N16 53.990 W88 04.865)