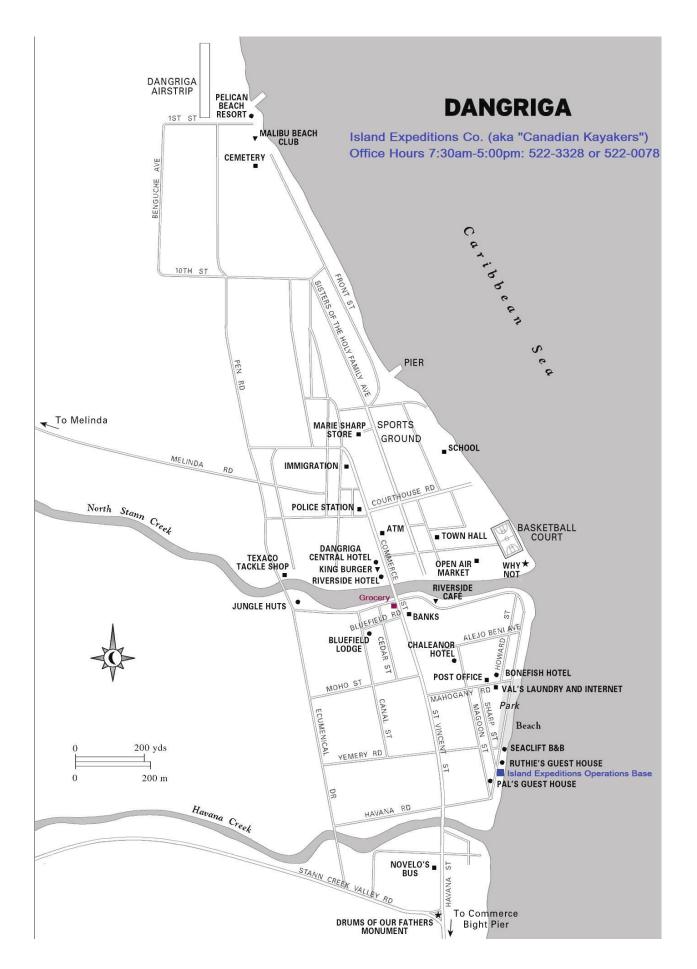

## **CENTRAL BELIZE BARRIER REEF**

Above is a basic map of the central barrier reef. Five of the established camps are indicated on this map, but there are other options. Please contact our Canadian office, or review your route plan with the operations manager in Belize once you have arrived.